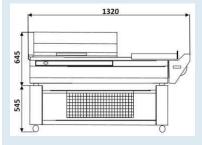

## technical data

|                   | <b>MES 455</b>                                               | <b>MES 680</b>                                               |
|-------------------|--------------------------------------------------------------|--------------------------------------------------------------|
| Speed             | 10 Packs Per Minute Maximum                                  |                                                              |
|                   | (Product and film dependant)                                 |                                                              |
| Sealing Dimension | 500mm(I) x 400mm(w) x 250mm(h)<br>(Product height dependant) | 750mm(I) x 600mm(w) x 250mm(h)<br>(Product height dependant) |
| Film Type         | Polyolefin Centre folded 8-80um                              |                                                              |
| Maximum Film      | 600mm                                                        | 800mm                                                        |
| Reel Width        |                                                              |                                                              |
| Safety            | EN 13849                                                     |                                                              |
| Machine Weight    | 200kg                                                        | 250kg                                                        |
| Machine           | 1320mm(l) x 820mm(w) x 1190mm(h)                             | 1575mm(l) x 1020mm(w) x 1190mm(h)                            |
| Dimensions        |                                                              |                                                              |
| Power Supply      | 230V 50Hz Single Phase                                       | 400V 50Hz 3 Phase + Neutral                                  |
| Max Power         | 3770W                                                        | 5300W                                                        |
| Consumption       |                                                              |                                                              |