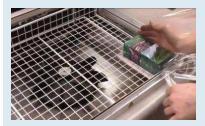

## MES – 455 & 680 Chamber Shrinkwrapper

The Chamber Shrinkwrapper performs the sealing and shrinking in one operation using centre-folded shrink films with very low energy consumption. The operator inserts the product between the film and moves it along with the film to the sealing position and then brings down the hood to initiate the sealing. This is automatically followed by a shrinking process that is facilitated by the magnet keeping the hood down. Hot air is circulated inside the transparent chamber, in the hood down position, for excellent shrink results all around the package.