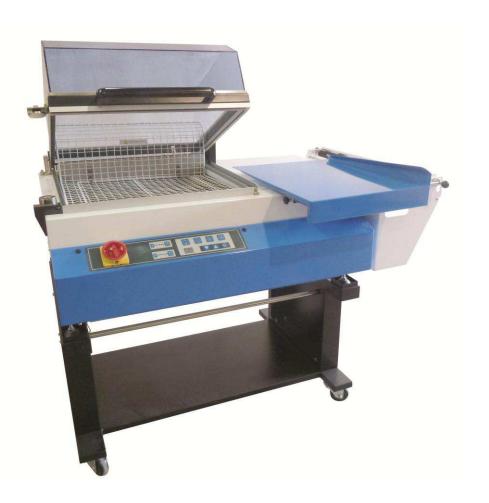

## MES – 455 & 680 Chamber Shrinkwrapper

The Chamber Shrinkwrapper performs the sealing and shrinking in one operation using centre-folded shrink films with very low energy consumption. The operator inserts the product between the film and moves it along with the film to the sealing position and then brings down the hood to initiate the sealing. This is automatically followed by a shrinking process that is facilitated by the magnet keeping the hood down. Hot air is circulated inside the transparent chamber, in the hood down position, for excellent shrink results all around the package.

## Key benefits

• Advanced microprocessor based electronic controls.

• Hygienic and operator friendly design.

• Small footprint, energy efficient and versatile.

SHRINKWRAPPING SOLUTIONS